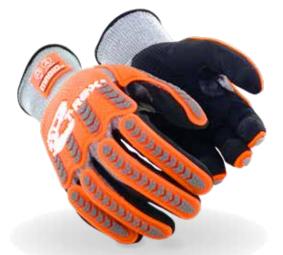

## **T-REX** Flex Series Lean

ANSI / ISEA 138

ANSI ANSI

**#TRX443** 

**Low profile M-Force Defense System™** 

Deflects and absorbs impacts, but it's flexible enough to prevent hand fatigue

Super Soft Hyperon® Shell

Delivers extreme comfort and 360° cut resistance

Flexible Foam Nitrile Grip

Provides superb grip in light oil applications

**Reinforced Thumb Saddle** 

Enhances durability at a critical wear point

**Touchscreen Compatibility** 

Lets workers keep their gloves on when operating electronic devices

Printed in the U.S.A. ©2021 Magid Glove & Safety Mfg. Co. LLC. All Rights Reserved. Trademarks are the property of Magid. TREXLEANHALF Rev. 05/2121