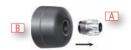

#### Instructions

Remove the inlet Clamping
Nut and Rubber Tube Tip
Holder (A) from the Gastec
Gas Sampling Pump (B).

Thread the One-Hand
Adapter No. GV-700 (C)
in its place and replace
the Inlet Clamping Nut and
Rubber Tube Tip Holder (A)
by threading it into
the One-Hand Adapter.