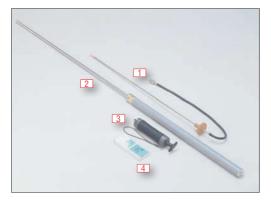

#### **Telescoping Extension Pole**

- 1. Gastec GV-100 Gas Sampling Pump
- 2. Gastec No. 350BP Telescoping Extension Pole
- 3. Gastec No. 357 Rubber Shroud Tube Holder and Detector Tube