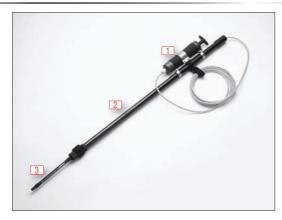

#### **Telescoping Extension Pole**

- 1. Gastec GV-100 Gas Sampling Pump
- 2. Gastec No. 350BP Telescoping Extension Pole
- 3. Gastec No. 357 Rubber Shroud Tube Holder and Detector Tube