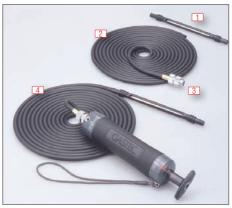

#### 5 and 10 Meter Extension Hoses

- 1. Gastec No. 357 Rubber Shroud Tube Holder
- 2. Gastec No. 350A Extension Hose (5 meters or 16.4 feet)\*
- 3. Gastec metal fitting attaches to the Gastec Gas Sampling Pump
- 4. Gastec No. 350A Extension Hose attached to the Gastec Gas Sampling Pump