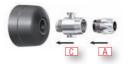

#### **One-Hand Adapter**

- 1. Push button operation
- 2. One-Hand Adapter attached to Gastec Gas Sampling Pump

#### Instructions

Remove the inlet Clamping
Nut and Rubber Tube Tip
Holder (A) from the Gastec
Gas Sampling Pump (B).

Thread the One-Hand
Adapter No. GV-700 (C)
in its place and replace
the Inlet Clamping Nut and
Rubber Tube Tip Holder (A)
by threading it into
the One-Hand Adapter.