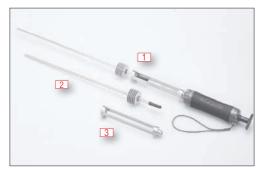

#### **One-Hand Adapter**

- 1. Push button operation
- 2. One-Hand Adapter attached to Gastec Gas Sampling Pump

#### Instructions

Remove the inlet Clamping
Nut and Rubber Tube Tip
Holder (A) from the Gastec
Gas Sampling Pump (B).

Thread the One-Hand
Adapter No. GV-700 (C)
in its place and replace
the Inlet Clamping Nut and
Rubber Tube Tip Holder (A)
by threading it into
the One-Hand Adapter.