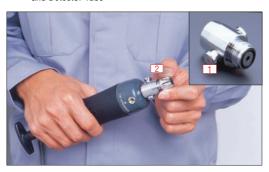

#### **One-Hand Adapter**

- 1. Push button operation
- 2. One-Hand Adapter attached to Gastec Gas Sampling Pump

#### Instructions

Remove the inlet Clamping
Nut and Rubber Tube Tip
Holder (A) from the Gastec
Gas Sampling Pump (B).

Thread the One-Hand
Adapter No. GV-700 (C)
in its place and replace
the Inlet Clamping Nut and
Rubber Tube Tip Holder (A)
by threading it into
the One-Hand Adapter.