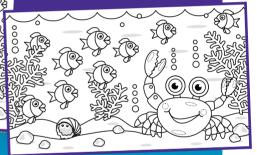

## What's different about the two pictures?

Circle 10 differences.

Photos: monkeybusinessimages/iStockphoto

Answers to "find the differences" game: Direction of top left fish, direction of top right fish, bubbles above large crab's left eye, direction of hermit crab in shell, top left fish by algae, large crab's right arm, bubbles next to hermit crab shell, lower bubbles next to large crab, rock closest to hermit crab shell, and other rock near hermit crab shell.